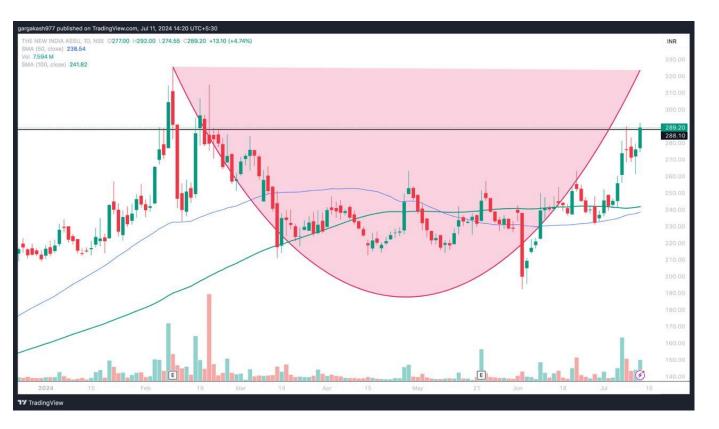

| NIACL ( NSE) |           |         |          |  |
|--------------|-----------|---------|----------|--|
| BUY @        | Stop Loss | Target  | Duration |  |
| 287-288      | 260       | 325,359 | 7-8 Days |  |

- On the daily chart, the stock has crossed its recent swing days high.
- Stock is looking to complete round edge setup.
- Crossed the level of resistance and holding strong.
- Stock hold major support level of 260